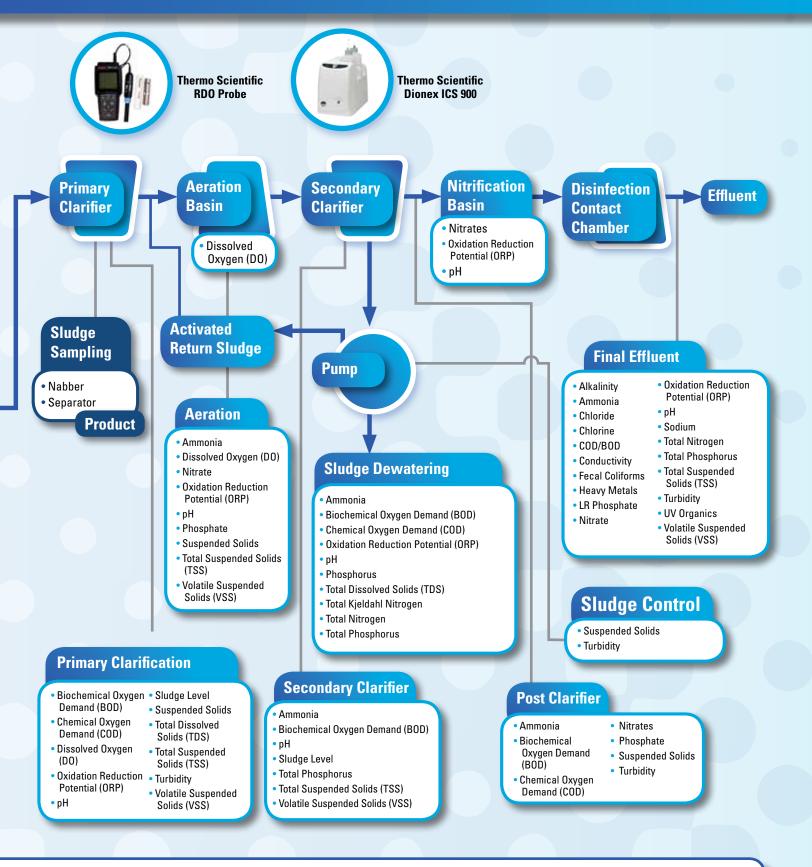

## Wastewater

Fisher Scientific provides equipment that is essential to monitor and control water treatment processes in industrial and wastewater treatment plants. For more information on how we can monitor and control your water treatment plant, please contact us at **www.fishersci.com**.