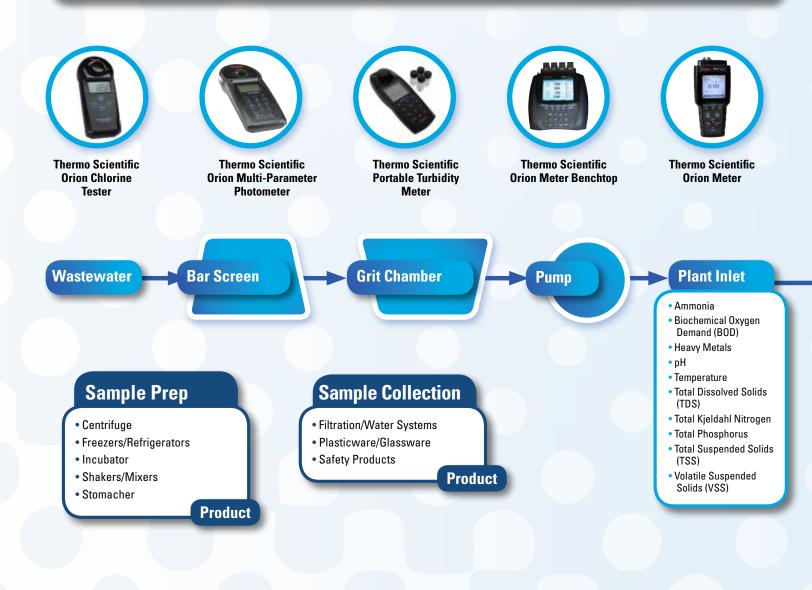

## Wastewater

Fisher Scientific provides equipment that is essential to monitor and control water treatment processes in industrial and wastewater treatment plants. For more information on how we can monitor and control your water treatment plant, please contact us at **www.fishersci.com**.