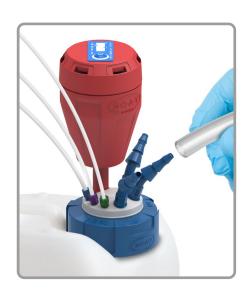

### **Innovative & universally usable**

- SafetyWasteCap with S 60/61 thread in the new design of generation 2.0.
- · More connections thanks to the beveled core - for more applications!
- · Maximum flexibility and equipment on a single cap - no adapter required!
- · Connections which are not required can be closed with blind plugs.
- Large scope of delivery: 9x Fittings: 3x 1.6 mm, 3x 2.3 mm, 3x 3.2 mm 3x Blind plugs for capillary connection 3x Tube connectors 3x Blind plugs for tube connections

# **Proven: PTFE Body with integrated FKM Seal**

• Provides hermetical connection to the container opening and adapts smoothly even to rugged glass surfaces. An additional PTFE layer protects the seal from direct contact to solvents.