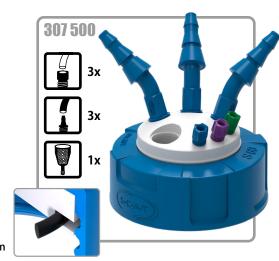

### **Innovative & universally usable**

- SafetyWasteCap with S 60/61 thread in the new design of generation 2.0.
- · More connections thanks to the beveled core - for more applications!
- · Maximum flexibility and equipment on a single cap - no adapter required!
- · Connections which are not required can be closed with blind plugs.
- Large scope of delivery: 9x Fittings: 3x 1.6 mm, 3x 2.3 mm, 3x 3.2 mm 3x Blind plugs for capillary connection 3x Tube connectors 3x Blind plugs for tube connections

Phone: +49 (0) 61 05 / 30 55 86 - 0 **₹** e-Mail: info@scat-europe.com **♦ Internet:** www.scat-europe.com

> SCAT Europe GmbH Waldecker Straße 7 64546 Mörfelden-Walldorf Germany

| Part No. | Description                                                                                     | Thread<br>size | Connections for<br>Ø 1.6 / 2.3 / 3.2 mm<br>OD tubing | Connections for<br>Ø 6.4 - 9 mm<br>ID tubing | Service life<br>(in months) | Unit |
|----------|-------------------------------------------------------------------------------------------------|----------------|------------------------------------------------------|----------------------------------------------|-----------------------------|------|
| 307 500  | SafetyWasteCap S 60/61, V2.0, Universal                                                         | S 60/61        | 3x                                                   | 3x                                           | -                           | 1    |
| 490 336  | Exhaust filter size M, V3.0, with splash protection and change indicator <b>Economy package</b> | GL 14          | -                                                    | -                                            | 2x 6                        | 2    |