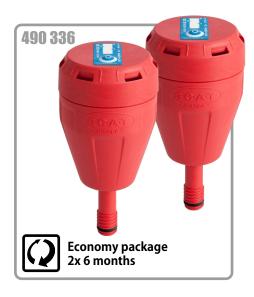

Phone: +49 (0) 61 05 / 30 55 86 - 0 **₹** e-Mail: info@scat-europe.com **♦ Internet:** www.scat-europe.com

> SCAT Europe GmbH Waldecker Straße 7 64546 Mörfelden-Walldorf Germany

| Part No. | Description                                                                                     | Thread<br>size | Connections for<br>Ø 1.6 / 2.3 / 3.2 mm<br>OD tubing | Connections for<br>Ø 6.4 - 9 mm<br>ID tubing | Service life<br>(in months) | Unit |
|----------|-------------------------------------------------------------------------------------------------|----------------|------------------------------------------------------|----------------------------------------------|-----------------------------|------|
| 307 500  | SafetyWasteCap S 60/61, V2.0, Universal                                                         | S 60/61        | 3x                                                   | 3x                                           | -                           | 1    |
| 490 336  | Exhaust filter size M, V3.0, with splash protection and change indicator <b>Economy package</b> | GL 14          | -                                                    | -                                            | 2x 6                        | 2    |